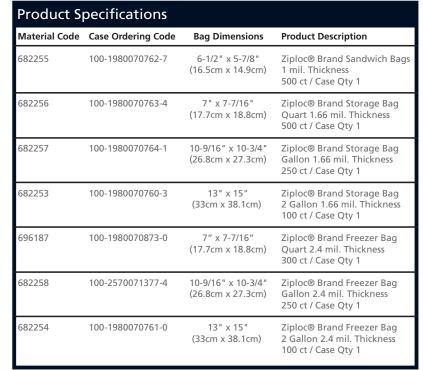

Statements**

Ziploc<sup>®</sup> brand seal top Freezer and Storage bags meet the safety requirements of the U.S. Food and Drug Administration (FDA) for temperature associated with defrosting and reheating food in microwave ovens. Not applicable to sandwich bags.

CAUTION: When using in microwave

(applicable to all Ziploc<sup>®</sup> brand seal top bags):

- Place bag on microwave-safe dish
- Vent bag 1"
- Handle with care bag and contents may be hot
- Do not overheat as contents in bag may melt

WARNING: To avoid danger or suffocation, keep Ziploc<sup>®</sup> brand seal top bags out of reach of children.

Manufactured for: S.C. Johnson Professional A Division of S.C. Johnson & Son Inc., Racine, WI 53403-2236 U.S.A. ©2017

Questions? Comments? Call 800-558-5252 or write Helen Johnson







Ziploc® bags, totes and bulk storage products also available.









PROF35106517